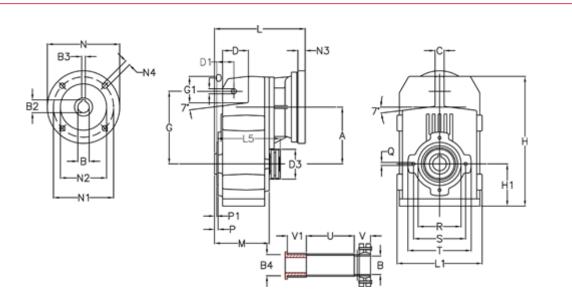

## **Data Sheet**

Article number: 29560204488125 Description: Shaft mounted gear A202QF25-44,8-P71B5

## **Measures**

| A = 125.00 | D1 = 40.0 | 15 = 182.0 | P1                                  | = 3.0   | V = 41  |
|------------|-----------|------------|-------------------------------------|---------|---------|
| B = 25     | d3 = 83   | M = 120.0  | Q                                   | = M8x15 | V1 = 48 |
| B1 = 14    | G = 160   | N = 160    | R                                   | = 95    |         |
| B2 = 16.3  | G1 = 58.0 | N1 = 130   | S                                   | = 115   |         |
| B3 = 5     | H = 286.0 | N2 = 110   | Т                                   | = 140   |         |
| B4 = 25    | H1 = 92.5 | N4 = M8x16 | Tightening torque Nm adapter bushin | g = 6.0 |         |
| C = 20     | L = 197.5 | O = 11     | Tightening torque Nm shrink disc    | = 7.0   |         |
| D = 57.0   | L1 = 188  | P = 5.0    | U                                   | = 104.5 |         |